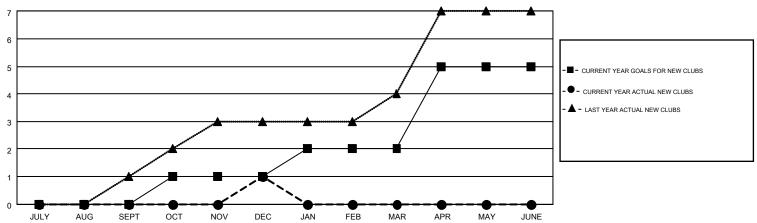

## MONTHLY MEMBERSHIP PROGRESS REPORT

Multiple District 110

LOCATION: NETHERLANDS

GMT CA 4

Results as of: 12/31/2016

| GMT: TON SOETERS      |                  |           |                  |                  |  |  |  |  |  |
|-----------------------|------------------|-----------|------------------|------------------|--|--|--|--|--|
| Clubs                 |                  |           |                  |                  |  |  |  |  |  |
| RESULTS FOR 2016-2017 |                  |           |                  |                  |  |  |  |  |  |
| QUARTER               | NEW CLUB<br>GOAL | NEW CLUBS | DROPPED<br>CLUBS | NET<br>GAIN/LOSS |  |  |  |  |  |
| JULY/AUG/SEPT         | 0                | 0         | 2                | -2               |  |  |  |  |  |
| OCT/NOV/DEC           | 1                | 1         | 0                | 1                |  |  |  |  |  |
| JAN/FEB/MAR           | 1                | 0         | 0                | 0                |  |  |  |  |  |
| APR/MAY/JUNE          | 3                | 0         | 0                | 0                |  |  |  |  |  |

## GOALS AND ACTUAL NEW CLUBS CUMULATIVE

| DROPPED CLUBS: 2  DROPPED MEMBERS |     | 149 CLUBS OF 437 ADDED 1 OR MORE<br>NEW MEMBERS | GENDER DISTRIBUTION           MALE         9,773 (85.35%)           FEMALE         1,678 (14.65%) |    |
|-----------------------------------|-----|-------------------------------------------------|---------------------------------------------------------------------------------------------------|----|
| DECEASED                          | 27  | CLICK HERE FOR HEALTH  ASSESSMENT DATA          | FAMILY UNIT MEMBERS                                                                               | 12 |
| CLUB CANCELLED OTHER              | 175 |                                                 | HEAD OF HOUSEHOLD                                                                                 | 6  |
| TOTAL                             | 202 |                                                 | NON-HEAD OF HOUSEHOLD                                                                             | 6  |