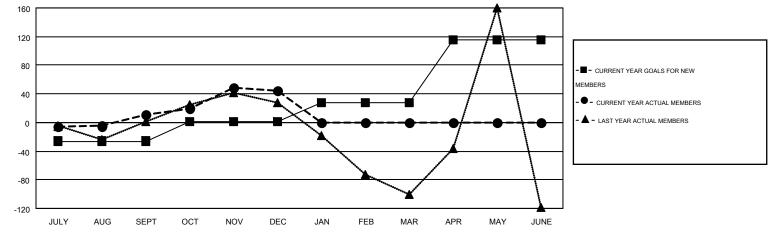

| Members               |                    |                                        |                    |                  |  |  |  |  |  |
|-----------------------|--------------------|----------------------------------------|--------------------|------------------|--|--|--|--|--|
| RESULTS FOR 2016-2017 |                    |                                        |                    |                  |  |  |  |  |  |
| QUARTER               | NEW MEMBER<br>GOAL | CHARTER AND<br>NEW<br>MEMBERS<br>ADDED | DROPPED<br>MEMBERS | NET<br>GAIN/LOSS |  |  |  |  |  |
| JULY/AUG/SEPT         | -26                | 85                                     | 74                 | 11               |  |  |  |  |  |
| OCT/NOV/DEC           | 27                 | 161                                    | 128                | 33               |  |  |  |  |  |
| JAN/FEB/MAR           | 27                 | 0                                      | 0                  | 0                |  |  |  |  |  |
| APR/MAY/JUNE          | 88                 | 0                                      | 0                  | 0                |  |  |  |  |  |